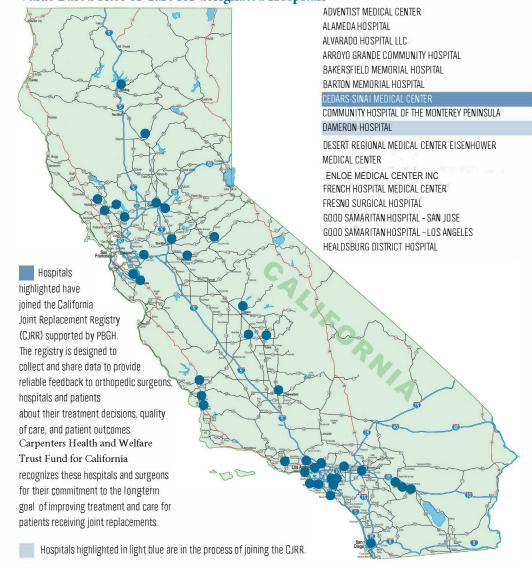

This program limits payment to \$30,000 maximum for single hip joint replacement or single knee joint replacement surgeries. Carpenters Health and Welfare Trust Fund for California and Anthem have identified 53 facilities throughout California where you can have these surgeries done with little to no out-of-pocket costs beyond the plan's deductible and coinsurance.

As a Participating Provider Organization plan member, you have the option to choose any facility, but if you get care from one of the 53 facilities listed below, you can lower your out-of-pocket costs.

#### Value Based Sites of Care for designated Hospitals

#### HOAG ORTHOPEDIC INSTITUTE

HUNTINGTON MEMORIAL HOSPITAL
JOHN F KENNEDY MEMORIAL HOSPITAL
JOHN MUIR MEDICAL CENTER - CONCORD CAMPUS
JOHN MUIR MEDICAL CENTER - WALNUT CREEK CAMPUS
KAWEAH DELTA MEDICAL CENTER
LOMA LINDA UNIVERSITY MEDICAL CENTER
LONG BEACH MEMORIAL MEDICAL CENTER
MERCY MEDICAL CENTER - REDDING

#### METHODIST HOSPITAL OF SACRAMENTO

NATIVIDAD MEDICAL CENTER O'CONNOR HOSPITAL PLACENTIA LINDA HOSPITAL QUEEN OF THE VALLEY MEDICAL CENTER SAN ANTONIO COMMUNITY HOSPITAL SAN JOAQUIN COMMUNITY HOSPITAL SANTA MONICA UCLA MEDICAL CENTER SANTA ROSA MEMORIAL HOSPITAL SIERRA VISTA REGIONAL MEDICAL CENTER SONORA REGIONAL MEDICAL CENTER ST AGNES MEDICAL CENTER ST HELENA HOSPITAL ST JOHN'S HOSPITAL AND HEALTH CENTER ST JOSEPH HOSPITAL - ORANGE ST JUDE MEDICAL CENTER ST MARYS MEDICAL CENTER ST VINCENT MEDICAL CENTER STANISLAUS SURGICAL HOSPITAL THOUSAND OAKS SURGICAL HOSPITAL TORRANCE MEMORIAL MEDICAL CENTER TWIN CITIES COMMUNITY HOSPITAL INC UCSD MEDICAL CENTER VALLEY PRESBYTERIAN HOSPITAL