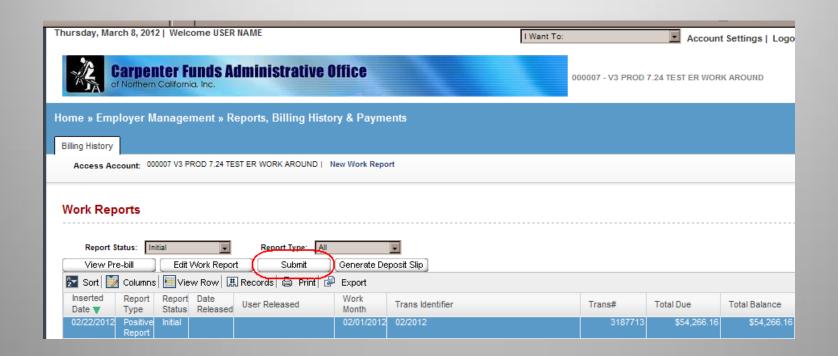

If the report balanced and you are in agreement with the totals to transmit the report to the Fund Office to process you MUST click "SUBMIT"