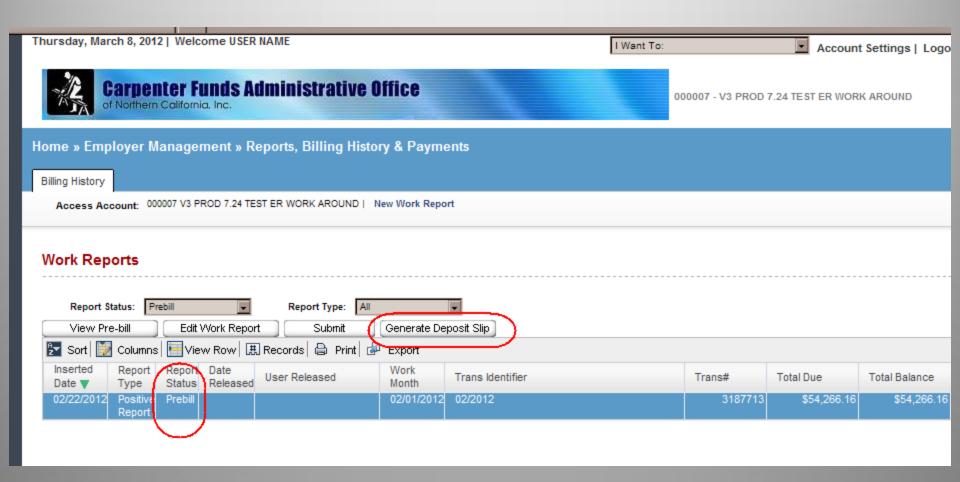

The report you just submitted will now in Prebill status.

Click "Generate Deposit Slip"

Click "Print"

Mail a copy of this deposit slip with your Check to the address at the bottom right of the deposit slip.