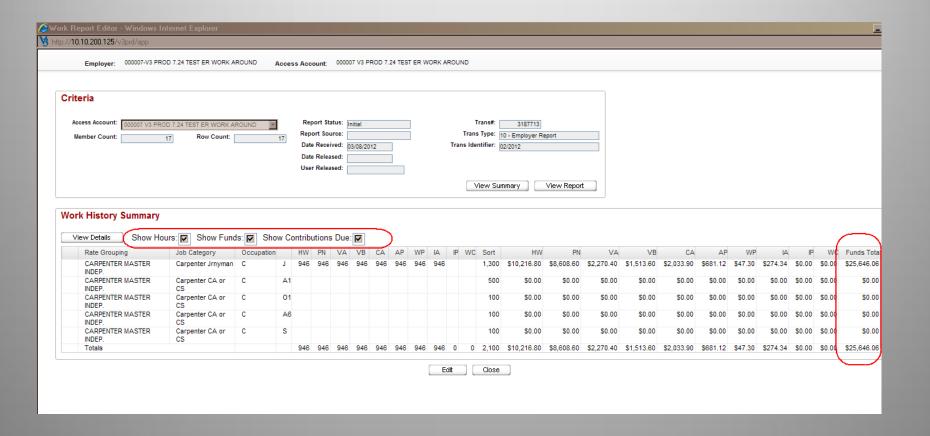

# **Click View Summary**

| Access Account: 000007 V3 PROD 7.24 TEST ER WORK AROUND |                 |                           |                   |            |            |        |     |     |     |     |    |  |  |
|---------------------------------------------------------|-----------------|---------------------------|-------------------|------------|------------|--------|-----|-----|-----|-----|----|--|--|
|                                                         |                 |                           |                   |            |            |        |     |     |     |     |    |  |  |
|                                                         |                 |                           |                   |            |            |        |     |     |     |     |    |  |  |
|                                                         | atus: Initial   | Trans#                    | 310//13           |            |            |        |     |     |     |     |    |  |  |
| 17 Report Sou                                           |                 | Trans Type                | 10 - Employer Rep | ort        |            |        |     |     |     |     |    |  |  |
| Date Recei                                              | ved: 03/08/2012 | Trans Identifier: 02/2012 |                   |            |            |        |     |     |     |     |    |  |  |
| Date Relea                                              |                 |                           |                   |            |            |        |     |     |     |     |    |  |  |
| User Relea                                              | User Released:  |                           |                   |            |            |        |     |     |     |     |    |  |  |
| View Summary View Report                                |                 |                           |                   |            |            |        |     |     |     |     |    |  |  |
|                                                         |                 |                           | /                 |            |            |        |     |     |     |     |    |  |  |
|                                                         |                 |                           |                   |            |            |        |     |     |     |     |    |  |  |
|                                                         |                 |                           |                   |            |            |        |     |     |     |     |    |  |  |
| /iew Row                                                | □ Print         |                           |                   |            |            |        |     |     |     |     |    |  |  |
| Rate Grouping                                           |                 | Occ                       | SkL               | Start Date | Stop Date  | Status | HW  | PN  | CA  | VA  | VB |  |  |
| CARPENTER MASTER INDEP.                                 |                 | С                         | J - Journeyma     | 02/01/2012 | 02/29/2012 | ACT    | 160 | 160 | 160 | 160 |    |  |  |
|                                                         |                 |                           |                   |            |            |        |     |     |     |     |    |  |  |
| CARPENTER MASTER INDEP.                                 |                 | С                         | J - Journeyma     | 02/01/2012 | 02/29/2012 | ACT    | 160 | 160 | 160 | 160 |    |  |  |
|                                                         |                 |                           |                   |            |            |        |     |     |     |     |    |  |  |
| CARPENTER MASTER INDEP.                                 |                 | С                         | J - Journeyma     | 02/01/2012 | 02/29/2012 | ACT    | 44  | 44  | 44  | 44  |    |  |  |
|                                                         |                 |                           |                   |            |            |        |     |     |     |     |    |  |  |
| CARPENTER MASTER INDEP.                                 |                 | С                         | J - Journeyma     | 02/01/2012 | 02/29/2012 | ACT    | 142 | 142 | 142 | 142 |    |  |  |
|                                                         |                 |                           |                   |            |            |        |     |     |     |     |    |  |  |
| CARPENTER MASTER INDEP.                                 |                 | С                         | J - Journeyma     | 02/01/2012 | 02/29/2012 | ACT    | 160 | 160 | 160 | 160 |    |  |  |
|                                                         |                 |                           |                   |            |            |        |     |     |     |     |    |  |  |
| CARRENTER MACTER                                        | INDED           | 0                         | 1 1               | 02/01/2012 | 02/29/2012 | A CT   | 400 | 400 | 400 | 400 |    |  |  |

# **View Summary Page**

This screen totals the Funds due for each Occ/Skill and Totals All Funds.

Notice all View Details are checked

Although you SAVED the report on the prior screen, you have not actually transmitted the report into the Fund Office.

If the report balanced and you are in agreement with the totals to transmit the report to the Fund Office to process you MUST click "SUBMIT"