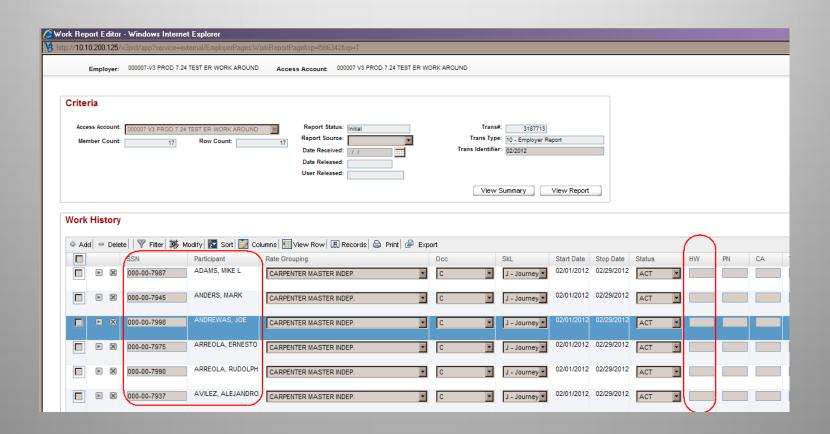

The Work History report should open with the employees that were on your last report.

Verify the employees you wish to report hours for and Enter the hours under the "HW" column ONLY.

When finished, Click SAVE

# Notice the Superintendent and Owner hours only populated in the Fund columns that are applicable to the signed agreement.