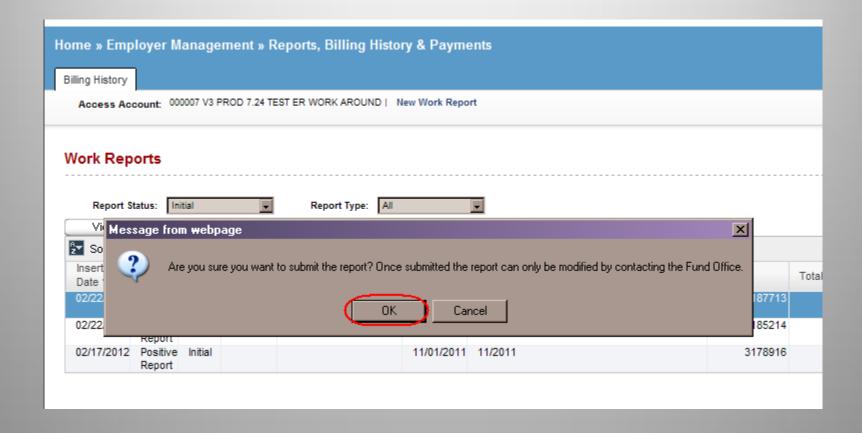

# Once SUMBIT is clicked, a popup will ask you to confirm. If yes, click "OK". If you do not wish to SUBMIT click "cancel"

You will be returned to the Work Reports screen. Notice that the "Initial" report is no longer visible.