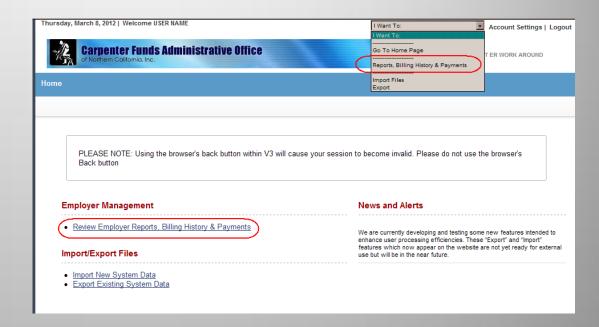

# **Home Page**

In order to process a report, you may click "Review Employer Reports,
Billing History & Payments"
OR

Select "Reports, Billing History & Payments" from the drop down in the top right hand corner of the screen.