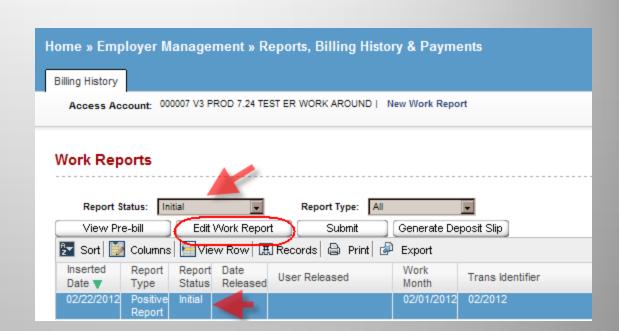

# **Edit Work Report**

#### Click:

\*Select appropriate row in "Initial" Report Status

\*Click "Edit Work Report"

\*\*Each month a New Work Report will be placed in your account in "Initial" status. If it is not there, you may create one using "New Work Report" more details are in the complete ERSS User Guide.