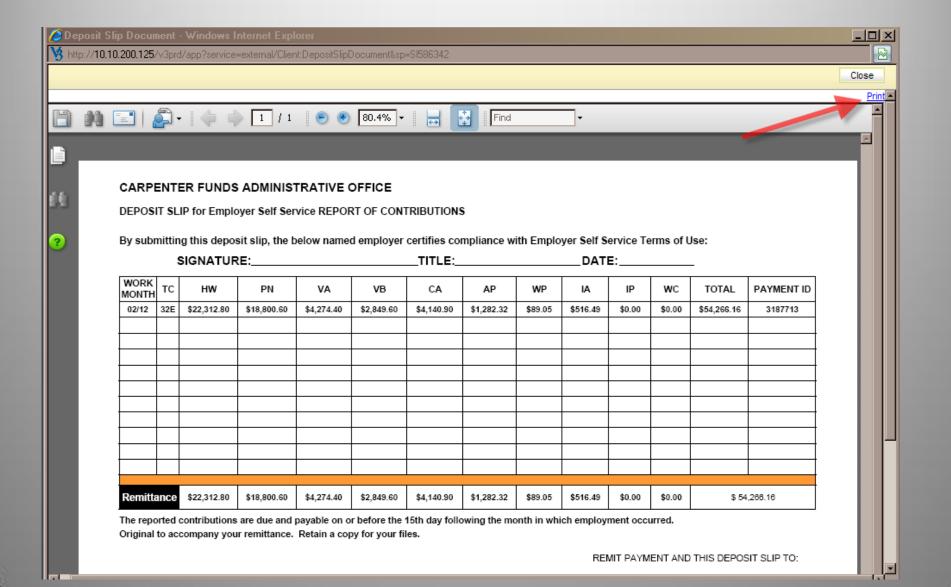

The report you just submitted will now in Prebill status.

Click "Generate Deposit Slip"

Click "Print"

Mail a copy of this deposit slip with your Check to the address at the bottom right of the deposit slip.

Click "Close"

#### Login Page for online reporting

Mail Checks and the Deposit Slip directly to the Bank Lockbox at this address:

Carpenter Funds of Northern California Dept. 01611 P.O. Box 39000 San Francisco, CA 94139-1611

#### Deactivate User

Deposit Slip - the Deposit Slip in the Employer Self Service application will auto populate the needed information